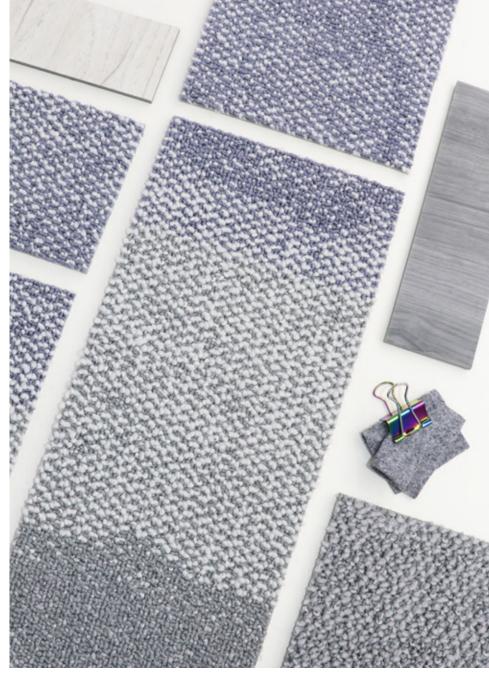

# Composure Colourline

Inspried by rock formations from around the world the 8 neutral Composure colourways create a tranquil, soothing base for any space.

# Composure Colours Colourline

The 7 Composure Colours feature both chalky pastels and poppy brights, expanding the versatility of the Composure Collection.