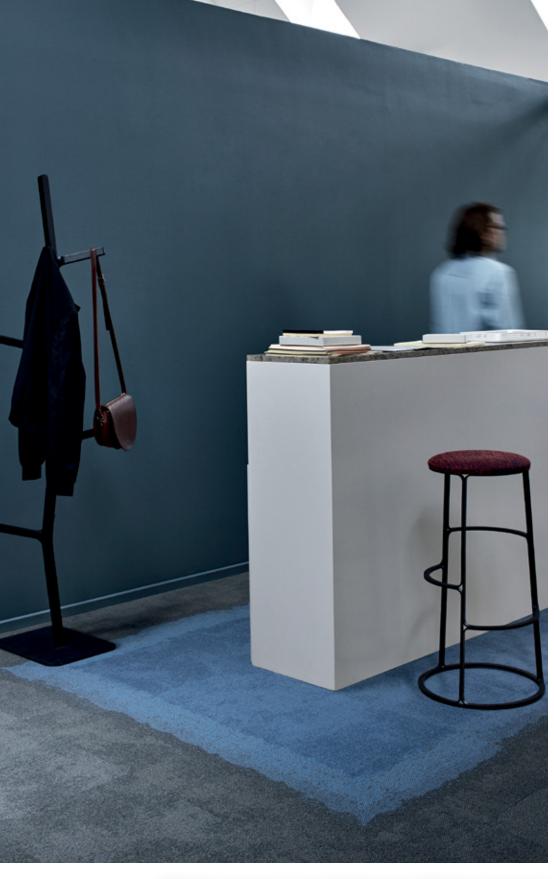

#### Naturally subtle, effectively calm

Surrounded by distractions we lose our ability to connect and focus. Nature restores our sense of calm and helps us feel more grounded. Inspired by natural rock formations, Composure creates a tranquil, comfortable platform.

The collection includes a trio of products Composure, Composure Colours and Composure Edge offering a wide range of neutral, pastel and bright colourways.

Composure has been designed with the organic, non-directional flexibility to flow through large areas with ease. The transitional Composure Edge, facilitates a flow from one colour to the next multiplying the possibilities of this great collection.