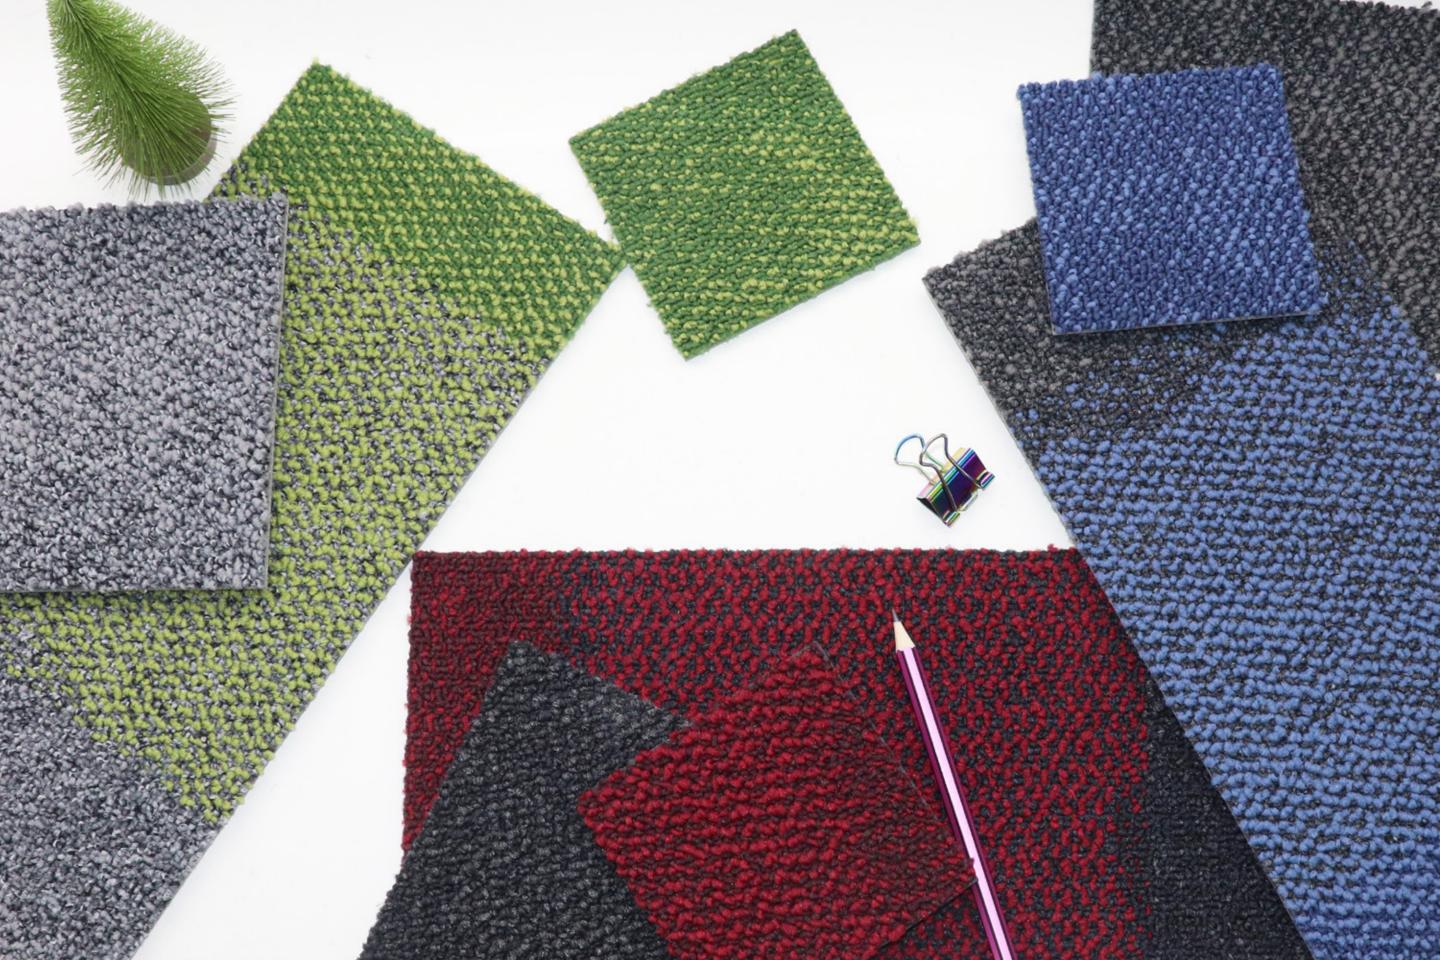

# Composure Colourline

Inspried by rock formations from around the world the 8 neutral Composure colourways create a tranquil, soothing base for any space.

# Composure Colours Colourline

The 7 Composure Colours feature both chalky pastels and poppy brights, expanding the versatility of the Composure Collection.