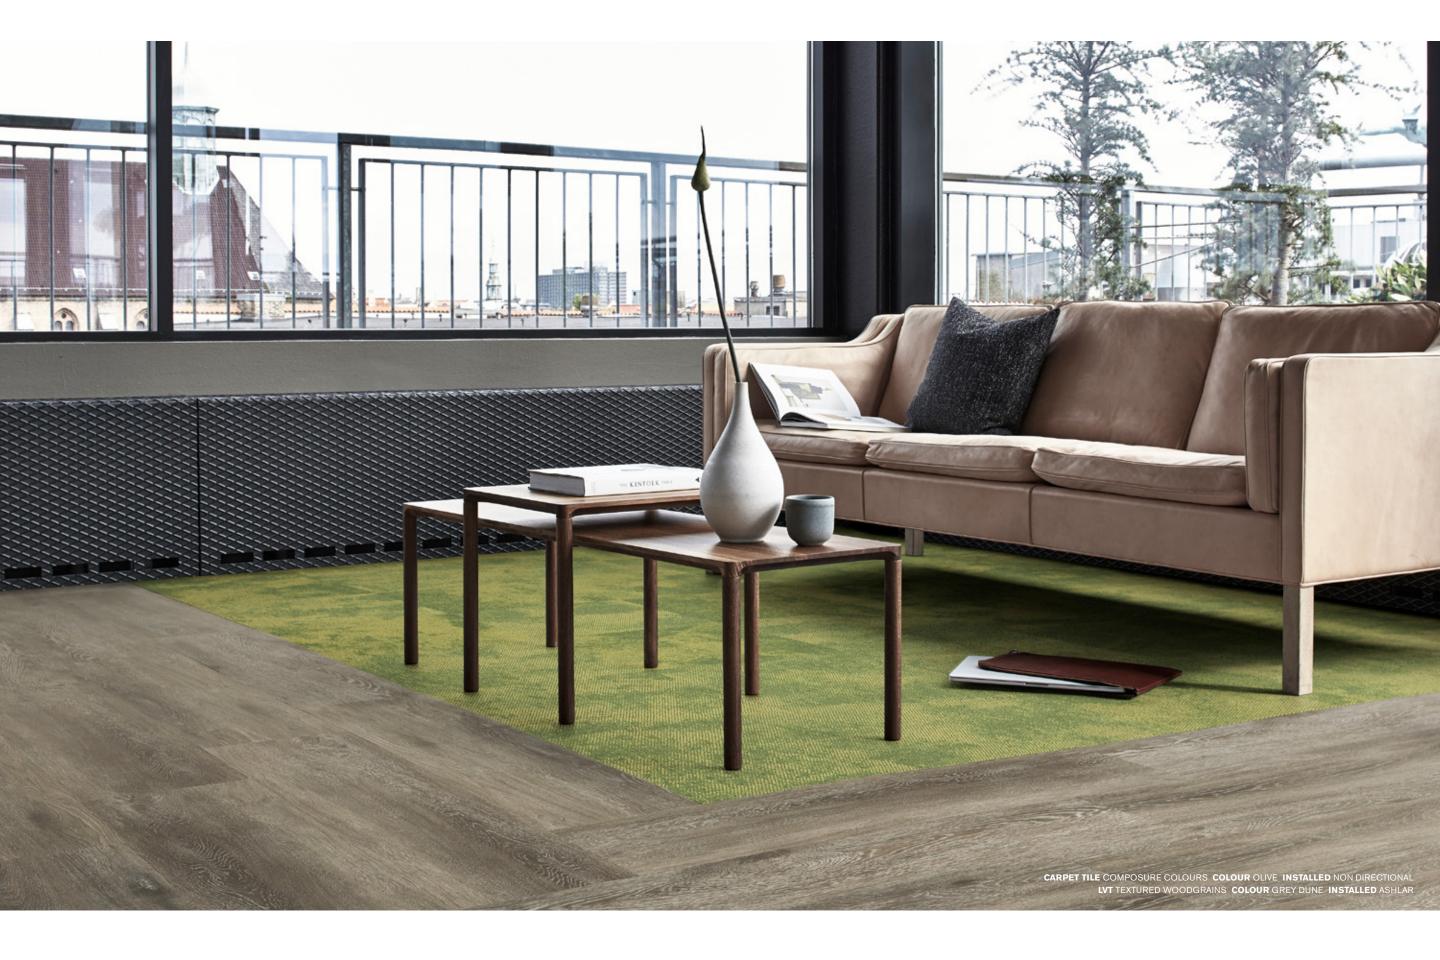

The collection includes a trio of products Composure, Composure Colours and Composure Edge offering a wide range of neutral, pastel and bright colourways.

Composure has been designed with the organic, non-directional flexibility to flow through large areas with ease. The transitional Composure Edge, facilitates a flow from one colour to the next multiplying the possibilities of this great collection.

## Composure Edge Colourline

Composure Edge features a transitional design over a single tile, multiplying the possibilities of this great collection. Use Composure, Composure Colours, and Composure Edge in combination to create an organic colour flow that links one space to another.