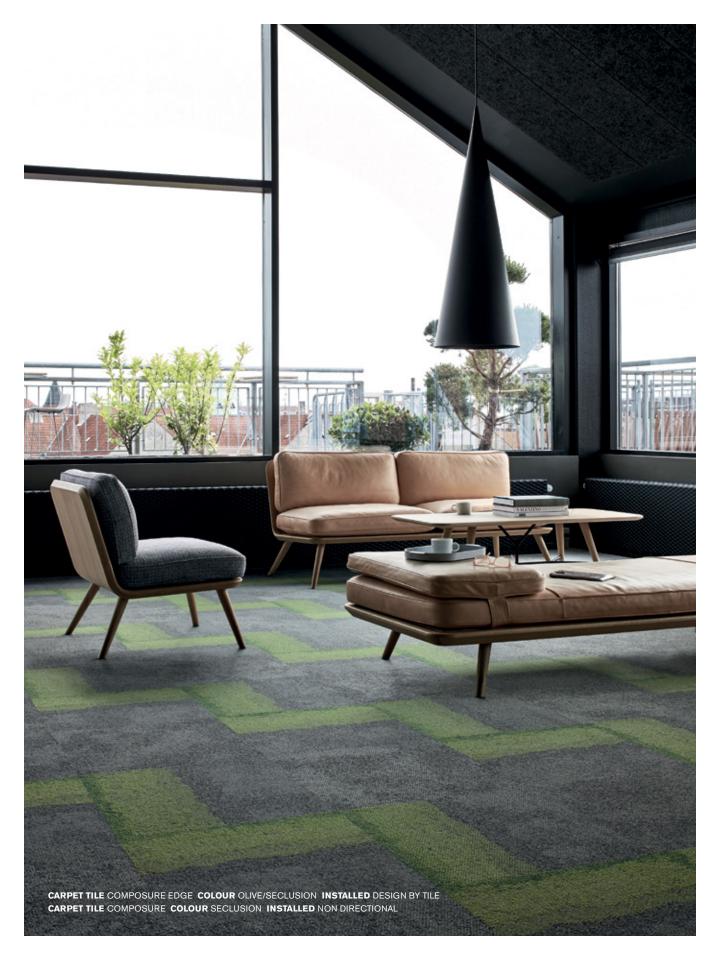

- CARPET TILE COMPOSURE EDGE COLOUR OLIVE/SECLUSION INSTALLED DESIGN BY TILE
- CARPET TILE COMPOSURE COLOURS COLOUR OLIVE INSTALLED NON DIRECTIONAL
- **CARPET TILE** COMPOSURE **COLOUR** SECLUSION **INSTALLED** NON DIRECTIONAL