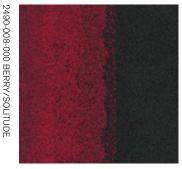

CARPET TILE COMPOSURE COLOURS COLOUR BERRY INSTALLED NON DIRECTIONAL CARPET TILE COMPOSURE EDGE COLOUR BERRY/SOLITUDE INSTALLED DESIGN BY TILE CARPET TILE COMPOSURE COLOUR SOLITUDE INSTALLED NON DIRECTIONAL