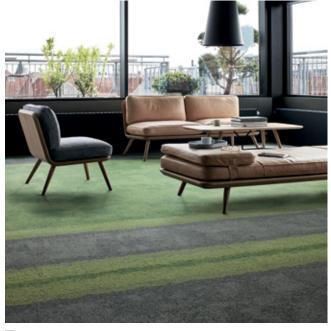

The collection includes a trio of products Composure, Composure Colours and Composure Edge offering a wide range of neutral, pastel and bright colourways.

Composure has been designed with the organic, non-directional flexibility to flow through large areas with ease. The transitional Composure Edge, facilitates a flow from one colour to the next multiplying the possibilities of this great collection.

## Composure Edge Colourline

Composure Edge features a transitional design over a single tile, multiplying the possibilities of this great collection. Use Composure, Composure Colours, and Composure Edge in combination to create an organic colour flow that links one space to another.