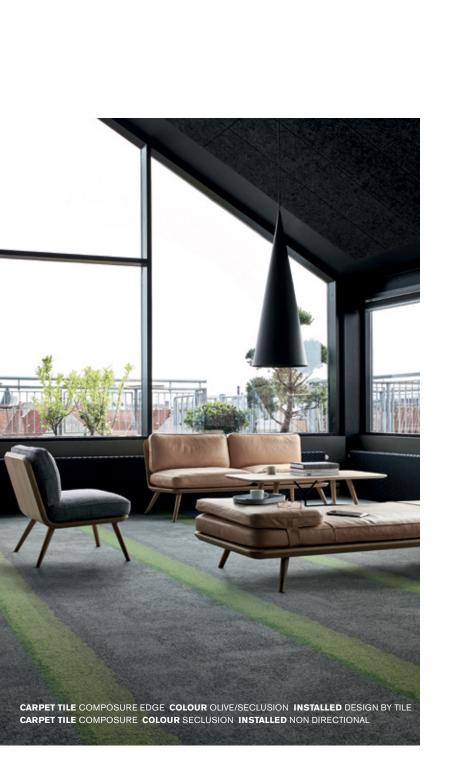

- CARPET TILE COMPOSURE EDGE COLOUR OLIVE/SECLUSION INSTALLED DESIGN BY TILE
- CARPET TILE COMPOSURE COLOURS COLOUR OLIVE INSTALLED NON DIRECTIONAL
- **CARPET TILE** COMPOSURE **COLOUR** SECLUSION **INSTALLED** NON DIRECTIONAL