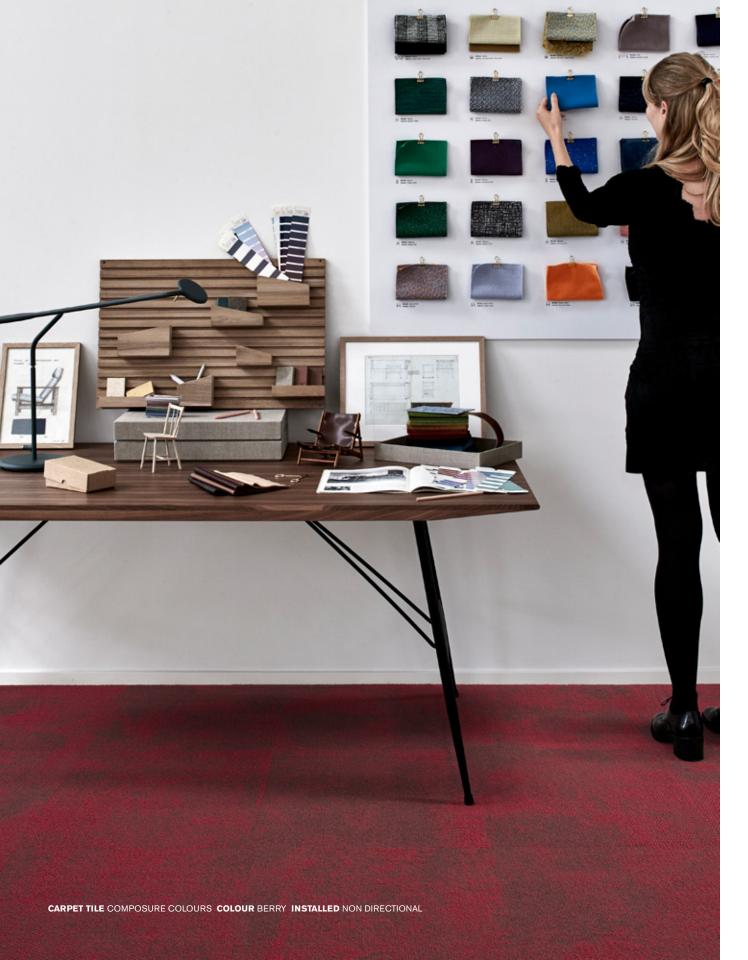

CARPET TILE COMPOSURE COLOURS COLOUR BERRY INSTALLED NON DIRECTIONAL CARPET TILE COMPOSURE EDGE COLOUR BERRY/SOLITUDE INSTALLED DESIGN BY TILE CARPET TILE COMPOSURE COLOUR SOLITUDE INSTALLED NON DIRECTIONAL