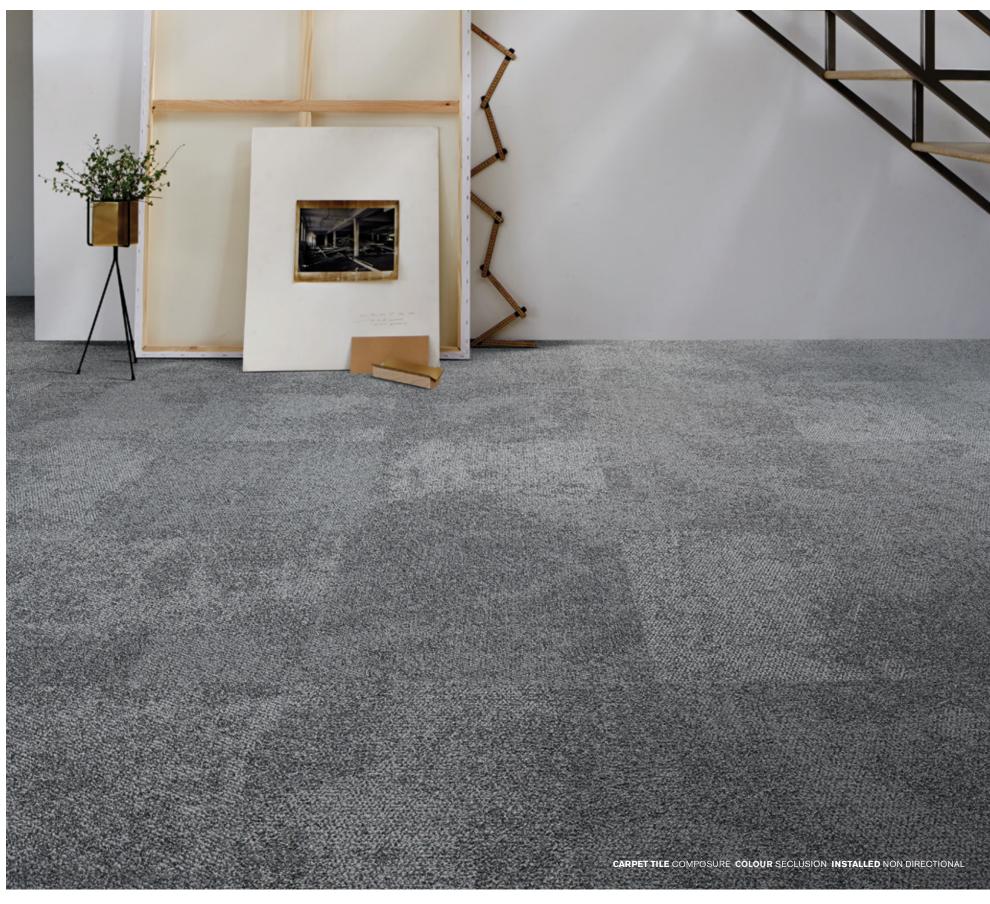

- CARPET TILE COMPOSURE EDGE COLOUR OLIVE/SECLUSION INSTALLED DESIGN BY TILE
- CARPET TILE COMPOSURE COLOURS COLOUR OLIVE INSTALLED NON DIRECTIONAL
- **CARPET TILE** COMPOSURE **COLOUR** SECLUSION **INSTALLED** NON DIRECTIONAL