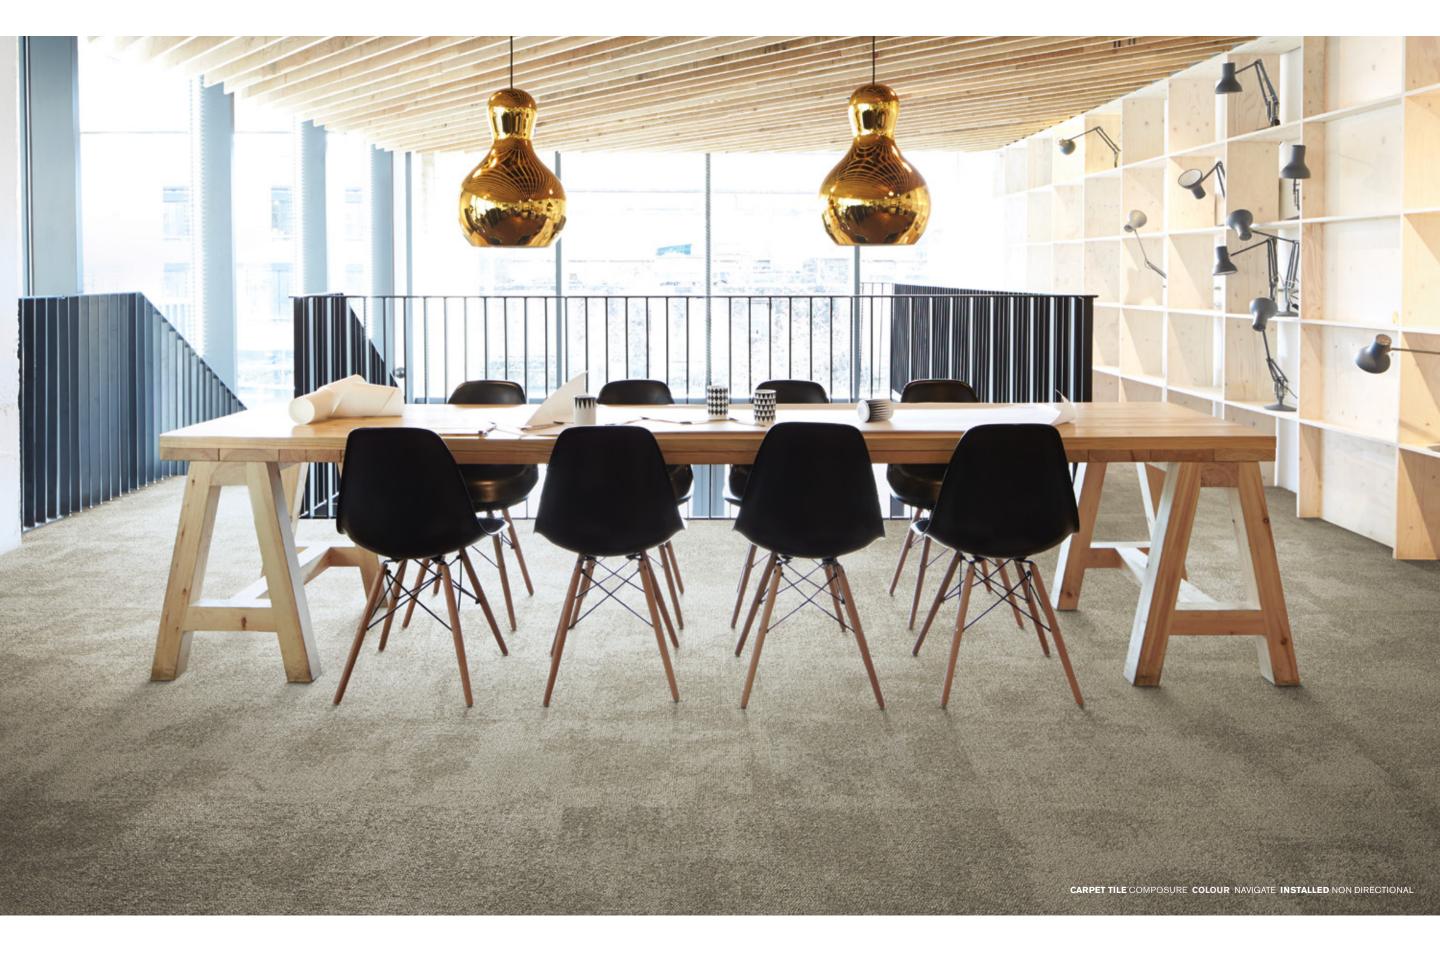

# Composure Colourline

Inspried by rock formations from around the world the 8 neutral Composure colourways create a tranquil, soothing base for any space.