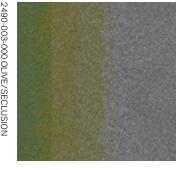

- CARPET TILE COMPOSURE EDGE COLOUR OLIVE/SECLUSION INSTALLED DESIGN BY TILE
- CARPET TILE COMPOSURE COLOURS COLOUR OLIVE INSTALLED NON DIRECTIONAL
- **CARPET TILE** COMPOSURE **COLOUR** SECLUSION **INSTALLED** NON DIRECTIONAL