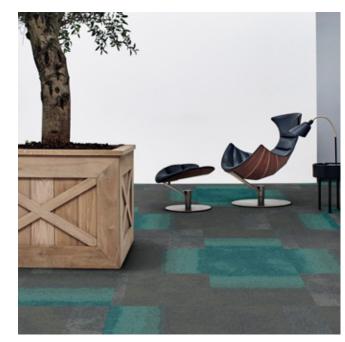

The collection includes a trio of products Composure, Composure Colours and Composure Edge offering a wide range of neutral, pastel and bright colourways.

Composure has been designed with the organic, non-directional flexibility to flow through large areas with ease. The transitional Composure Edge, facilitates a flow from one colour to the next multiplying the possibilities of this great collection.

## Composure Edge Colourline

Composure Edge features a transitional design over a single tile, multiplying the possibilities of this great collection. Use Composure, Composure Colours, and Composure Edge in combination to create an organic colour flow that links one space to another.