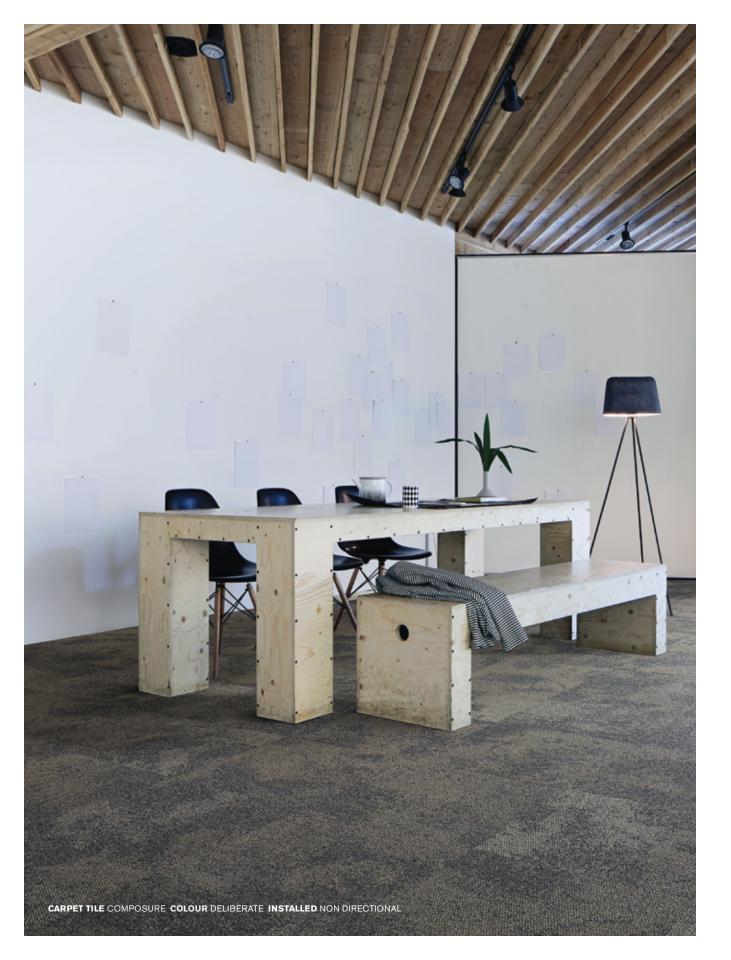

# **Composure**Collection

#### Naturally subtle, effectively calm

Surrounded by distractions we lose our ability to connect and focus. Nature restores our sense of calm and helps us feel more grounded. Inspired by natural rock formations, Composure creates a tranquil, comfortable platform.

The collection includes a trio of products Composure, Composure Colours and Composure Edge offering a wide range of neutral, pastel and bright colourways.

Composure has been designed with the organic, non-directional flexibility to flow through large areas with ease. The transitional Composure Edge, facilitates a flow from one colour to the next multiplying the possibilities of this great collection.