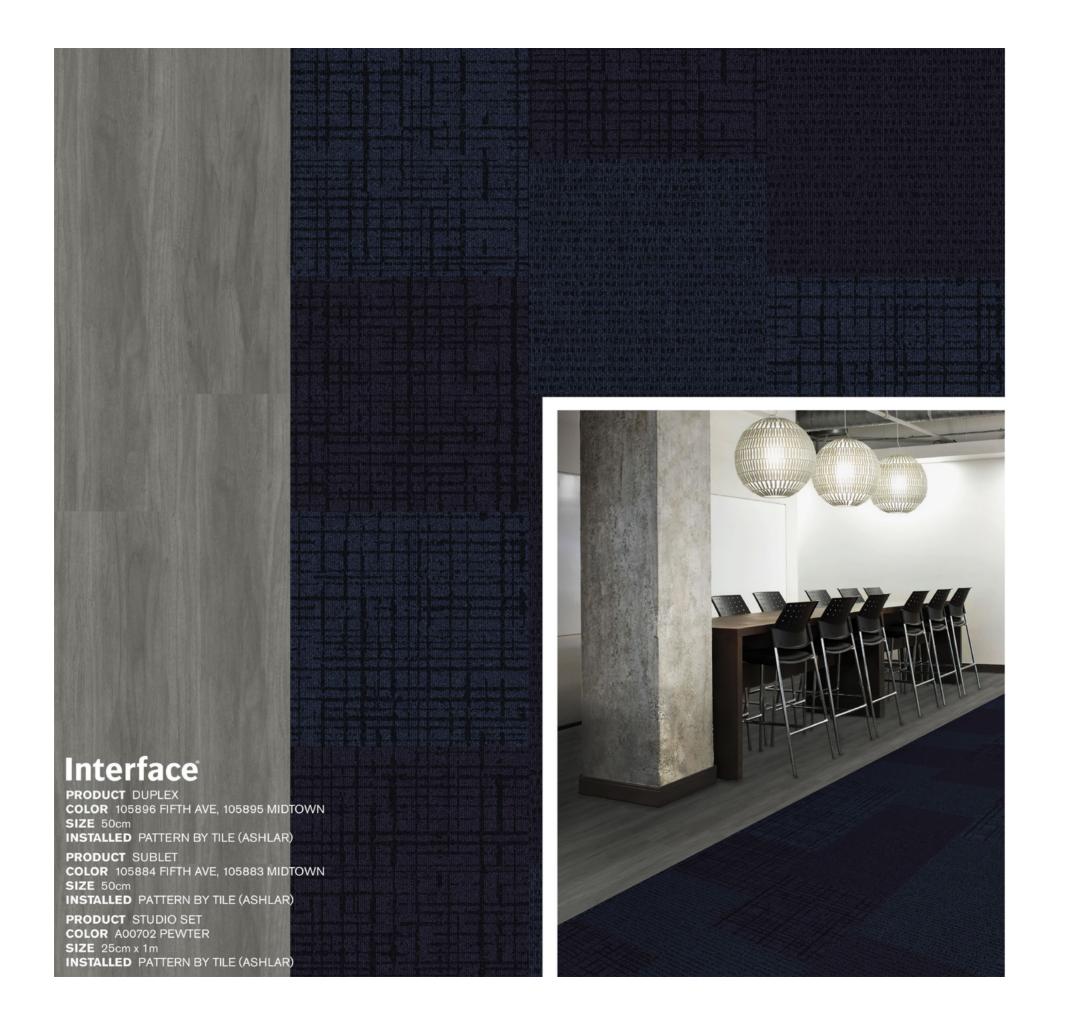

SIZE 25cm x 1m

**INSTALLED** PATTERN BY TILE (HERRINGBONE)

PRODUCT SUBLET

COLOR 105884 FIFTH AVE

SIZE 50cm

INSTALLED PATTERN BY TILE (ASHLAR)

PRODUCT DUPLEX

COLOR 105896 FIFTH AVE