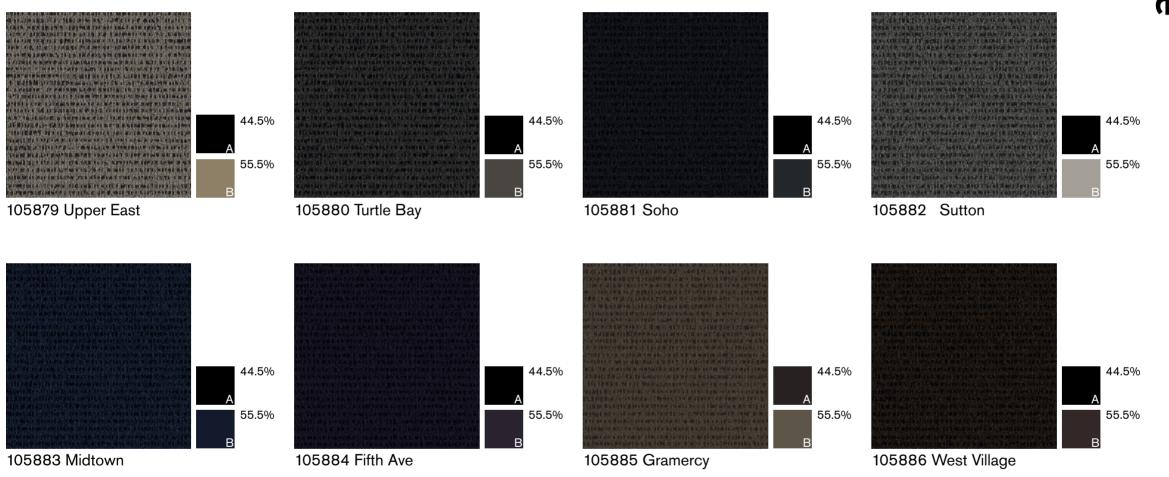

FOLIO: Interface Design Studio has created a group of supplementary assets that show our newest products in a variety of spaces representing every segment, as well as demonstrate both aspirational design capabilities or practical application in any space—all driven by our launch palettes. Also included is a color placement guide, which shows the position and percentage of hues of each product colorway—serving as a quick and helpful visual reference for customizing color.