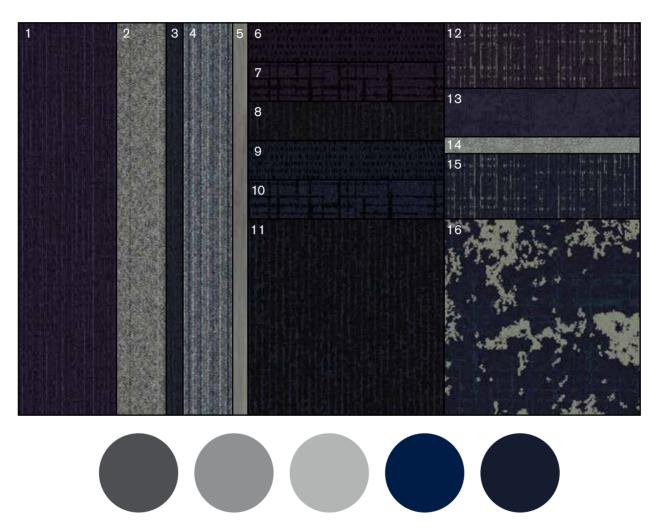

# **Expanded View From Above Product Palette**

Brownstone: Fifth Ave 105872, 2) WW860: Flannel Tweed, 3) Brownstone: Midtown 105871,
 WW865: Highland Warp 105369, 5) Studio Set: Pewter A00702, 6) Sublet: Fifth Ave 105884,
 Duplex: Fifth Ave 105896, 8) Classic Seven: Fifth Ave 106097, 9) Sublet: Midtown 105883,
 Duplex: Midtown 105895, 11) Classic Seven: Midtown 106096, 12) Night Flight: Lavender Crest 105701,
 Cloud Cover: Plum Shadow 105714, 14) UR103: Lichen 100638, 15) Night Flight: Dark Sky 105703,
 Head in the Clouds: Ocean View 105721