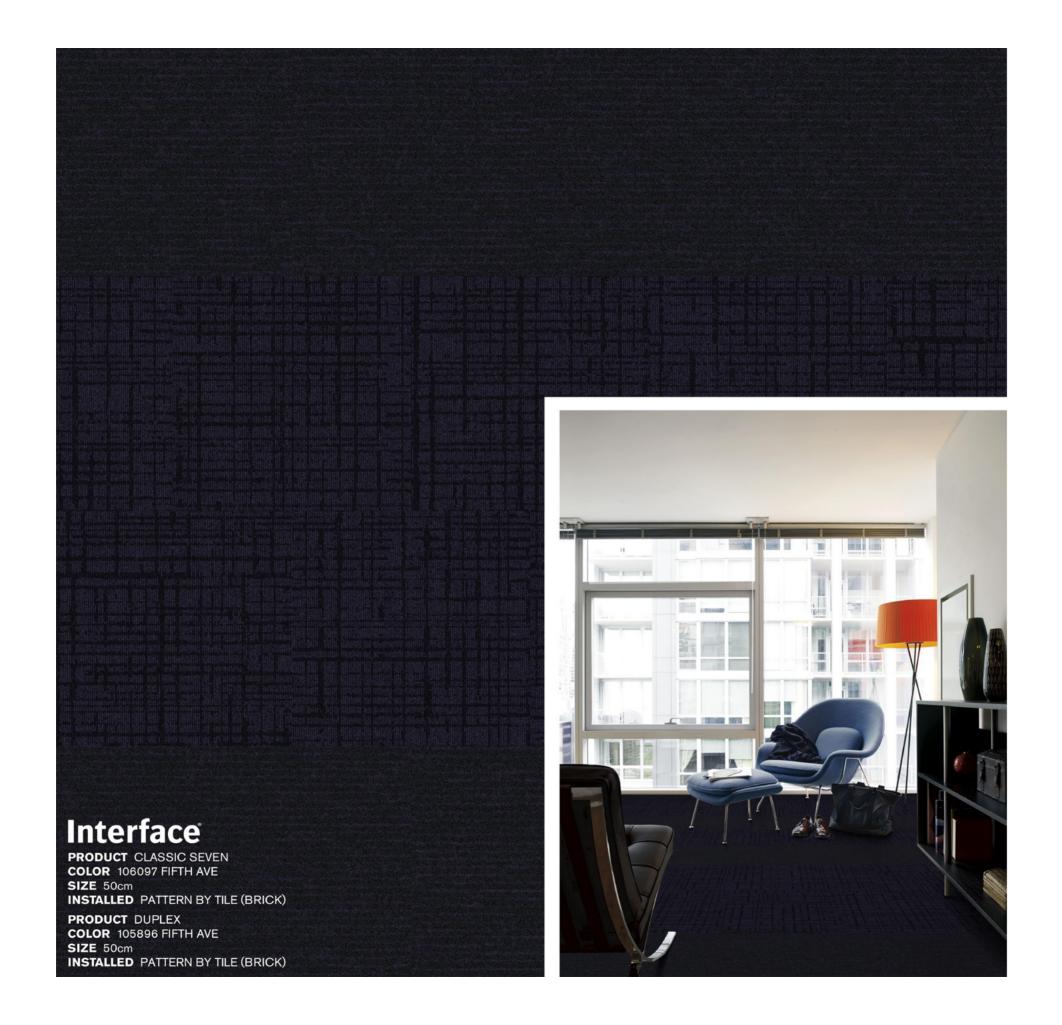

SIZE 50cm

INSTALLED PATTERN BY TILE (BRICK)

PRODUCT NIGHT FLIGHT

COLOR 105701 LAVENDER CREST

SIZE 50cm

INSTALLED PATTERN BY TILE (BRICK)

PRODUCT WW860

COLOR 105352 FLANNEL TWEED