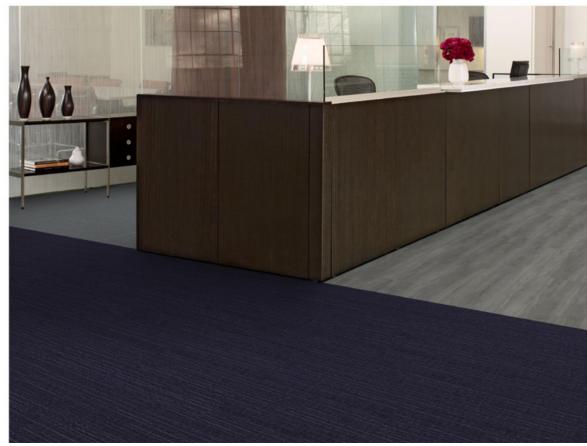

PRODUCT BROWNSTONE
COLOR 105872 FIFTH AVE
SIZE 25cm x 1m
INSTALLED PATTERN BY TILE (ASHLAR)

PRODUCT STUDIO SET COLOR A00702 PEWTER

SIZE 25cm x 1m

INSTALLED PATTERN BY TILE (ASHLAR)

PRODUCT WW865

COLOR 105369 HIGHLAND WARP