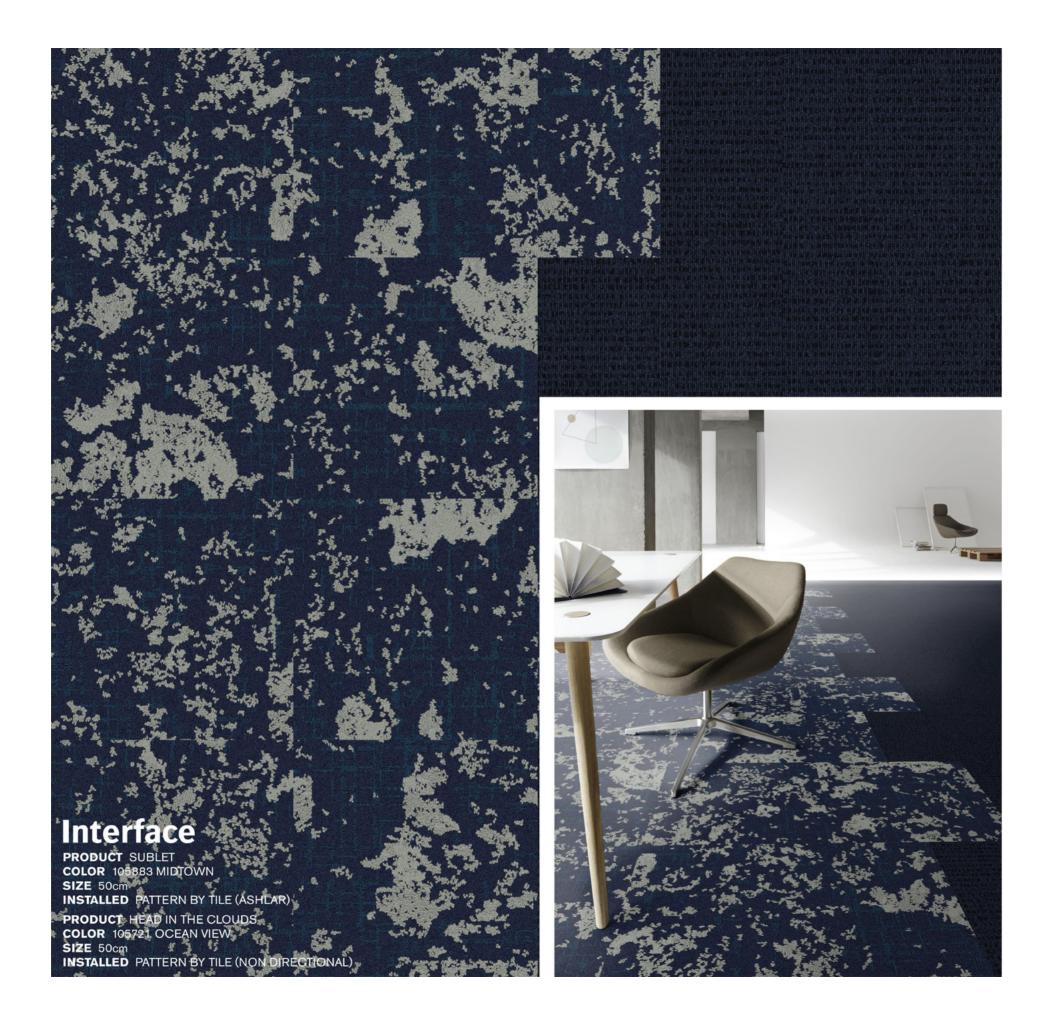

SIZE 25cm x 1m

INSTALLED PATTERN BY TILE (ASHLAR)

PRODUCT SUBLET
COLOR 105883 MIDTOWN
SIZE 50cm
INSTALLED PATTERN BY TILE (ASHLAR)

PRODUCT HEAD IN THE CLOUDS COLOR 105721 OCEAN VIEW SIZE 50cm

INSTALLED PATTERN BY TILE (NON DIRECTIONAL)