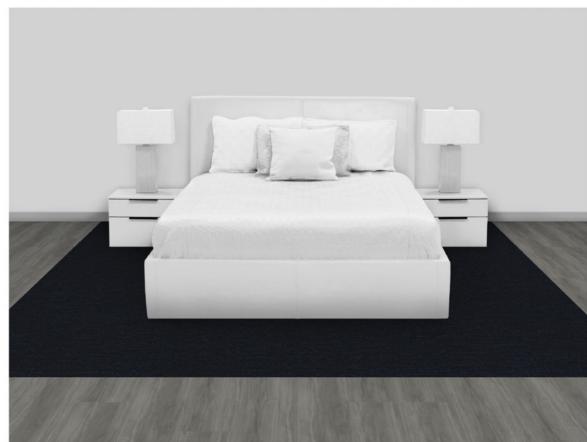

SIZE 50cm

INSTALLED PATTERN BY TILE (BRICK)

PRODUCT NIGHT FLIGHT

COLOR 105701 LAVENDER CREST

SIZE 50cm

INSTALLED PATTERN BY TILE (BRICK)

PRODUCT WW860

COLOR 105352 FLANNEL TWEED

PRODUCT STUDIO SET
COLOR A00702 PEWTER
SIZE 25cm x 1m
INSTALLED PATTERN BY TILE (ASHLAR)

PRODUCT CLASSIC SEVEN
COLOR 106096 MIDTOWN
SIZE 50cm
INSTALLED PATTERN BY TILE (BRICK)