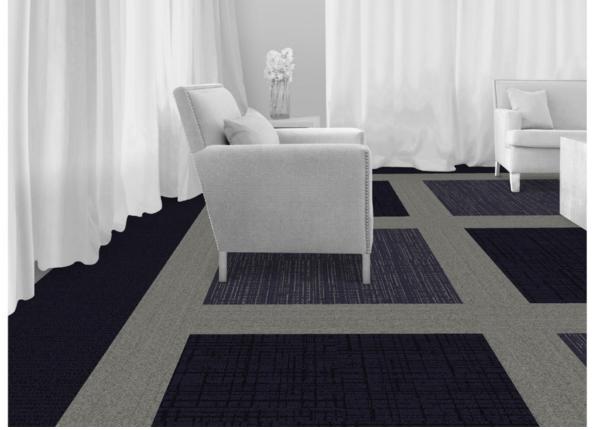

1,
 Cloud Cover: Plum Shadow 105714, 14) UR103: Lichen 100638, 15) Night Flight: Dark Sky 105703,
 Head in the Clouds: Ocean View 105721



PRODUCT BROWNSTONE
COLOR 105872 FIFTH AVE
SIZE 25cm x 1m
INSTALLED PATTERN BY TILE (ASHLAR)

PRODUCT STUDIO SET COLOR A00702 PEWTER

SIZE 25cm x 1m

INSTALLED PATTERN BY TILE (ASHLAR)

PRODUCT WW865

COLOR 105369 HIGHLAND WARP

SIZE 25cm x 1m

**INSTALLED** PATTERN BY TILE (HERRINGBONE)







PRODUCT SUBLET

COLOR 105884 FIFTH AVE

SIZE 50cm

INSTALLED PATTERN BY TILE (ASHLAR)

PRODUCT DUPLEX

COLOR 105896 FIFTH AVE

SIZE 50cm

INSTALLED PATTERN BY TILE (BRICK)

PRODUCT NIGHT FLIGHT

COLOR 105701 LAVENDER CREST

SIZE 50cm

INSTALLED PATTERN BY TILE (BRICK)

PRODUCT WW860

COLOR 105352 FLANNEL TWEED

SIZE 25cm x 1m

INSTALLED PATTERN BY TILE (ASHLAR)











PRODUCT SUBLET
COLOR 105883 MIDTOWN
SIZE 50cm
INSTALLED PATTERN BY TILE (ASHLAR)

PRODUCT HEAD IN THE CLOUDS COLOR 105721 OCEAN VIEW SIZE 50cm

INSTALLED PATTERN BY TILE (NON DIRECTIONAL)



PRODUCT BROWNSTONE
COLOR 105872 FIFTH AVE
SIZE 25cm x 1m
INSTALLED PATTERN BY TILE (ASHLAR)
PRODUCT UR103
COLOR 100638 LICHEN
SIZE 50cm
INSTALLED PATTERN BY TILE (NON DIRECTIONAL)
PRODUCT NIGHT FLIGHT
COLOR 105701 LAVENDER CREST
SIZE 50cm
INSTALLED PATTERN BY TILE (BRICK)









PRODUCT STUDIO SET
COLOR A00702 PEWTER
SIZE 25cm x 1m
INSTALLED PATTERN BY TILE (ASHLAR)

PRODUCT CLASSIC SEVEN
COLOR 106096 MIDTOWN
SIZE 50cm
INSTALLED PATTERN BY TILE (BRICK)







### Classic Seven