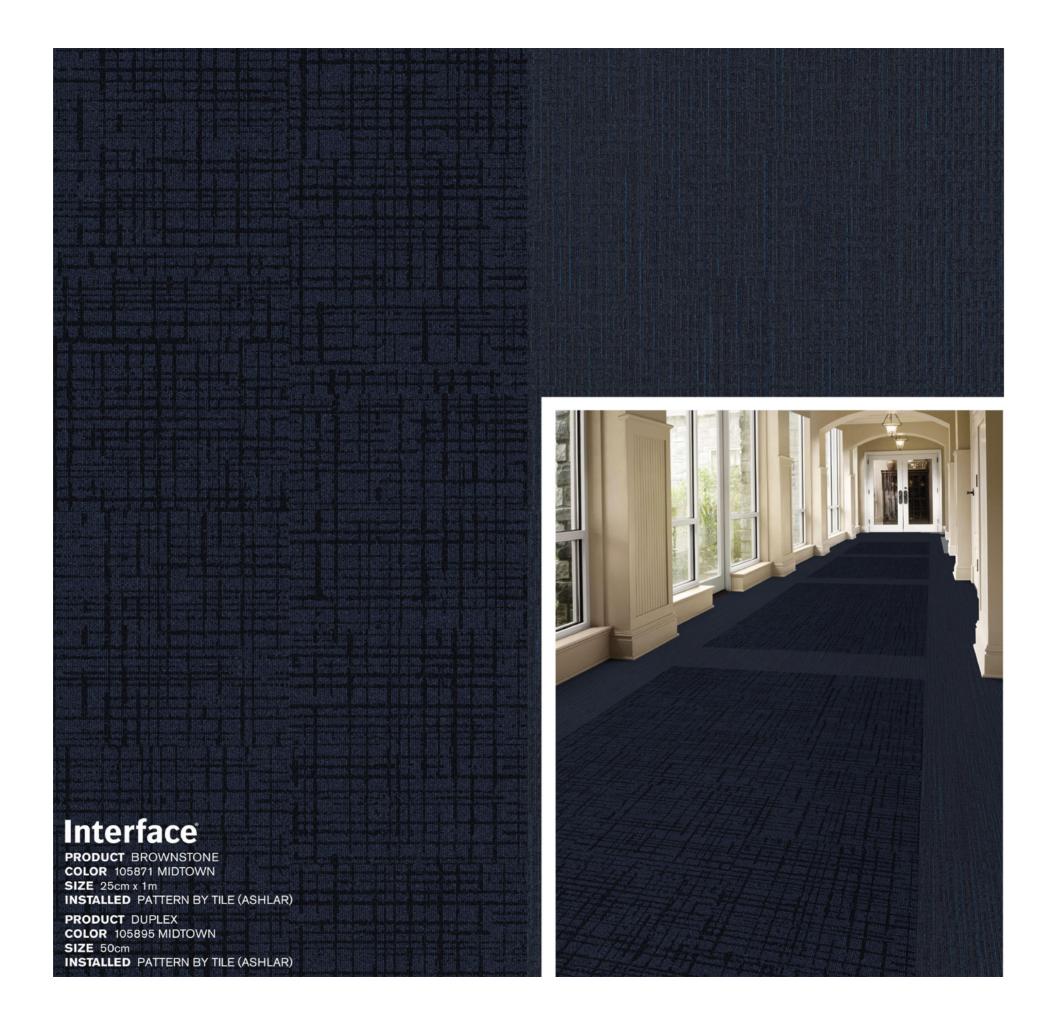

PRODUCT BROWNSTONE
COLOR 105872 FIFTH AVE
SIZE 25cm x 1m
INSTALLED PATTERN BY TILE (ASHLAR)

PRODUCT STUDIO SET COLOR A00702 PEWTER

SIZE 25cm x 1m

INSTALLED PATTERN BY TILE (ASHLAR)

PRODUCT WW865

COLOR 105369 HIGHLAND WARP

SIZE 25cm x 1m

**INSTALLED** PATTERN BY TILE (HERRINGBONE)

PRODUCT SUBLET

COLOR 105884 FIFTH AVE

SIZE 50cm

INSTALLED PATTERN BY TILE (ASHLAR)

PRODUCT DUPLEX

COLOR 105896 FIFTH AVE