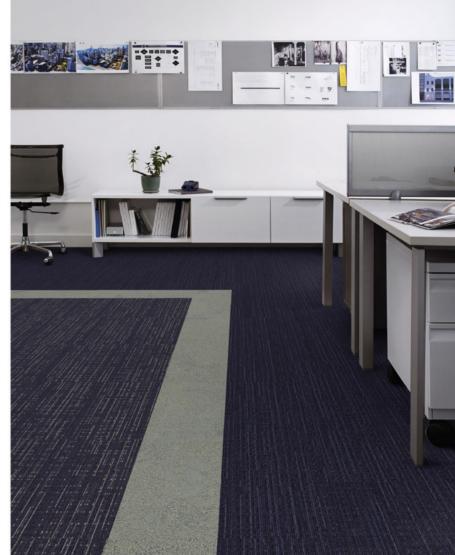

PRODUCT BROWNSTONE
COLOR 105872 FIFTH AVE
SIZE 25cm x 1m
INSTALLED PATTERN BY TILE (ASHLAR)
PRODUCT UR103
COLOR 100638 LICHEN
SIZE 50cm
INSTALLED PATTERN BY TILE (NON DIRECTIONAL)
PRODUCT NIGHT FLIGHT
COLOR 105701 LAVENDER CREST
SIZE 50cm
INSTALLED PATTERN BY TILE (BRICK)