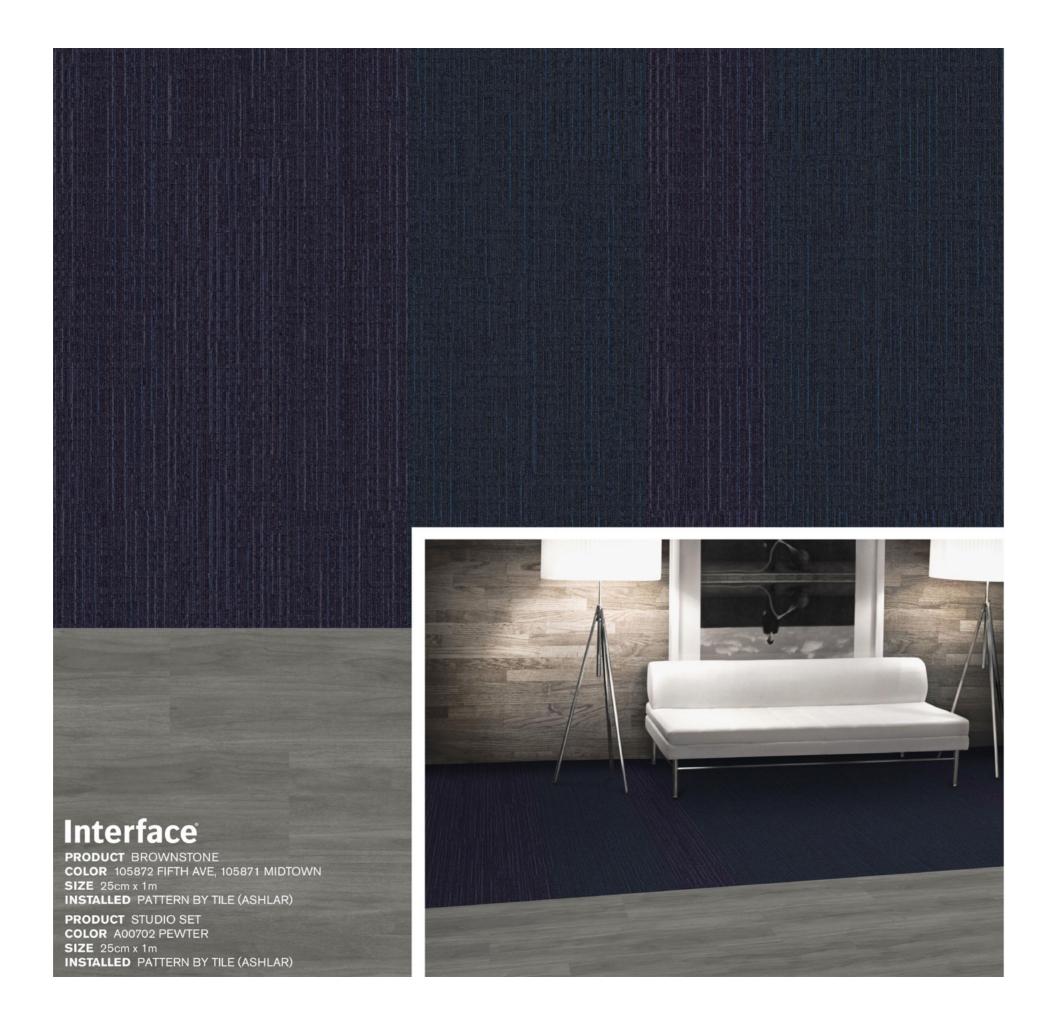

PRODUCT BROWNSTONE
COLOR 105872 FIFTH AVE
SIZE 25cm x 1m
INSTALLED PATTERN BY TILE (ASHLAR)

PRODUCT STUDIO SET COLOR A00702 PEWTER

SIZE 25cm x 1m

INSTALLED PATTERN BY TILE (ASHLAR)

PRODUCT WW865

COLOR 105369 HIGHLAND WARP