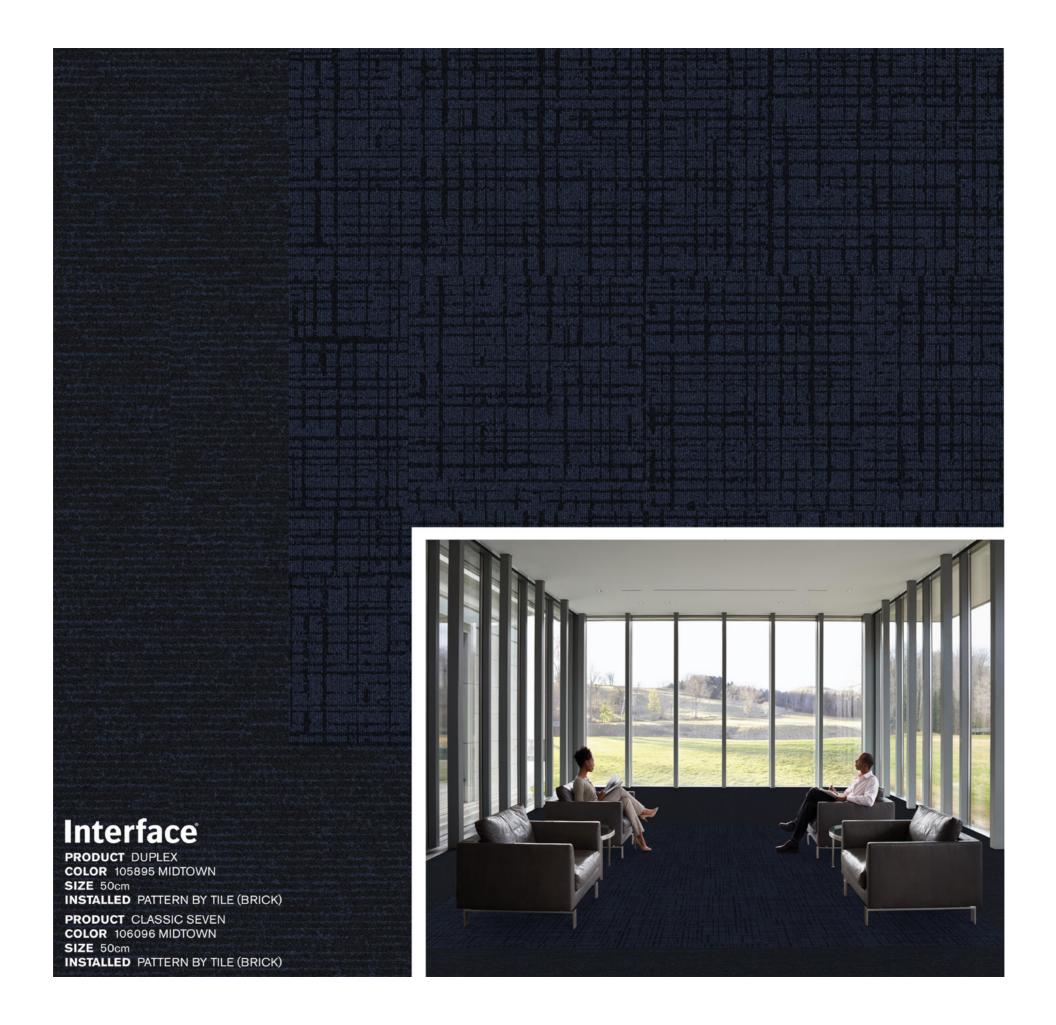

SIZE 50cm

INSTALLED PATTERN BY TILE (BRICK)

PRODUCT NIGHT FLIGHT

COLOR 105701 LAVENDER CREST

SIZE 50cm

INSTALLED PATTERN BY TILE (BRICK)

PRODUCT WW860

COLOR 105352 FLANNEL TWEED

PRODUCT STUDIO SET
COLOR A00702 PEWTER
SIZE 25cm x 1m
INSTALLED PATTERN BY TILE (ASHLAR)

PRODUCT CLASSIC SEVEN
COLOR 106096 MIDTOWN
SIZE 50cm
INSTALLED PATTERN BY TILE (BRICK)