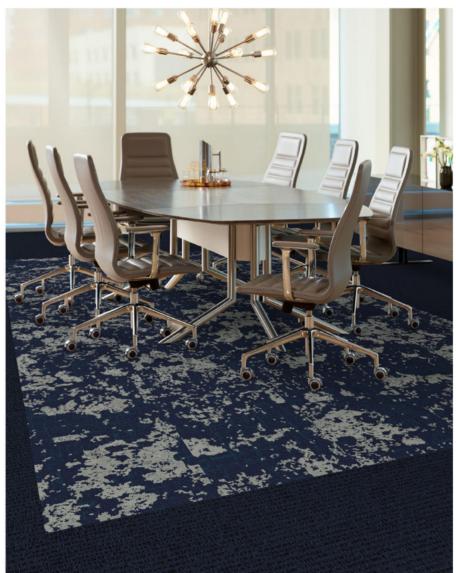

d Cover: Plum Shadow 105714, 14) UR103: Lichen 100638, 15) Night Flight: Dark Sky 105703,
 Head in the Clouds: Ocean View 105721



PRODUCT BROWNSTONE
COLOR 105872 FIFTH AVE
SIZE 25cm x 1m
INSTALLED PATTERN BY TILE (ASHLAR)

PRODUCT STUDIO SET COLOR A00702 PEWTER

SIZE 25cm x 1m

INSTALLED PATTERN BY TILE (ASHLAR)

PRODUCT WW865

COLOR 105369 HIGHLAND WARP

SIZE 25cm x 1m

**INSTALLED** PATTERN BY TILE (HERRINGBONE)







PRODUCT SUBLET

COLOR 105884 FIFTH AVE

SIZE 50cm

INSTALLED PATTERN BY TILE (ASHLAR)

PRODUCT DUPLEX

COLOR 105896 FIFTH AVE

SIZE 50cm

INSTALLED PATTERN BY TILE (BRICK)

PRODUCT NIGHT FLIGHT

COLOR 105701 LAVENDER CREST

SIZE 50cm

INSTALLED PATTERN BY TILE (BRICK)

PRODUCT WW860

COLOR 105352 FLANNEL TWEED

SIZE 25cm x 1m

INSTALLED PATTERN BY TILE (ASHLAR)











PRODUCT SUBLET
COLOR 105883 MIDTOWN
SIZE 50cm
INSTALLED PATTERN BY TILE (ASHLAR)

PRODUCT HEAD IN THE CLOUDS COLOR 105721 OCEAN VIEW SIZE 50cm

INSTALLED PATTERN BY TILE (NON DIRECTIONAL)



PRODUCT BROWNSTONE
COLOR 105872 FIFTH AVE
SIZE 25cm x 1m
INSTALLED PATTERN BY TILE (ASHLAR)
PRODUCT UR103
COLOR 100638 LICHEN
SIZE 50cm
INSTALLED PATTERN BY TILE (NON DIRECTIONAL)
PRODUCT NIGHT FLIGHT
COLOR 105701 LAVENDER CREST
SIZE 50cm
INSTALLED PATTERN BY TILE (BRICK)









PRODUCT STUDIO SET
COLOR A00702 PEWTER
SIZE 25cm x 1m
INSTALLED PATTERN BY TILE (ASHLAR)

PRODUCT CLASSIC SEVEN
COLOR 106096 MIDTOWN
SIZE 50cm
INSTALLED PATTERN BY TILE (BRICK)







### Classic Seven