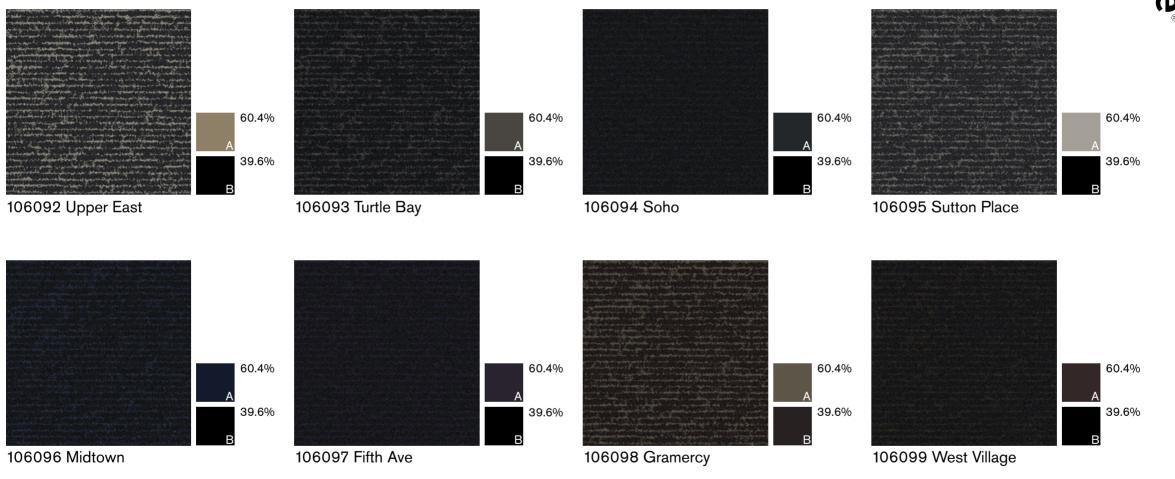

FOLIO: Interface Design Studio has created a group of supplementary assets that show our newest products in a variety of spaces representing every segment, as well as demonstrate both aspirational design capabilities or practical application in any space—all driven by our launch palettes. Also included is a color placement guide, which shows the position and percentage of hues of each product colorway—serving as a quick and helpful visual reference for customizing color.

### Classic Seven