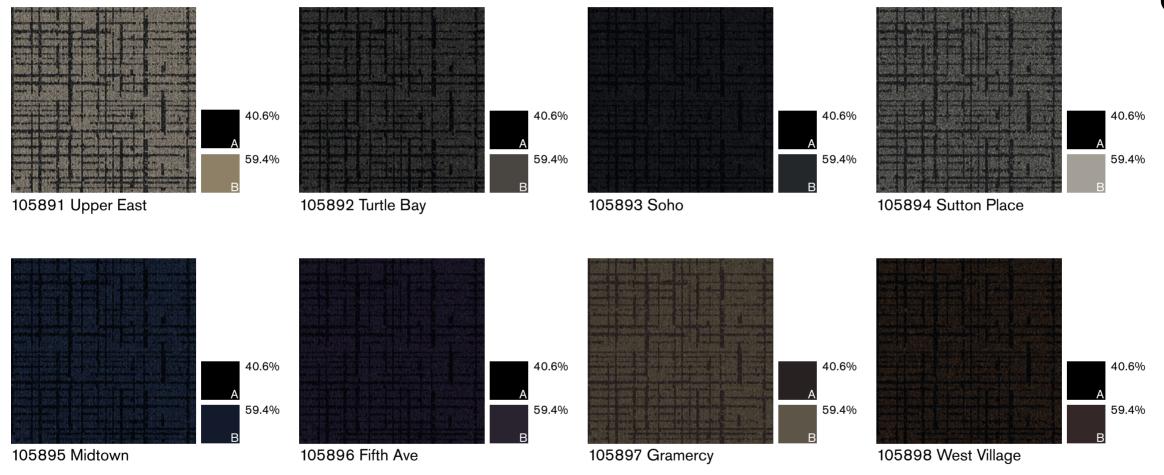

FOLIO: Interface Design Studio has created a group of supplementary assets that show our newest products in a variety of spaces representing every segment, as well as demonstrate both aspirational design capabilities or practical application in any space—all driven by our launch palettes. Also included is a color placement guide, which shows the position and percentage of hues of each product colorway—serving as a quick and helpful visual reference for customizing color.