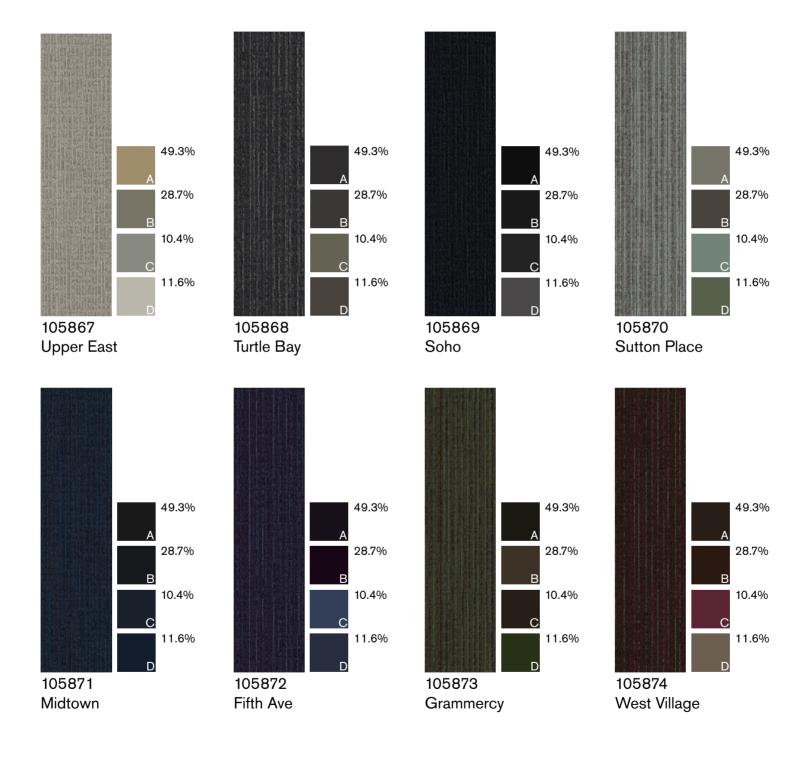

FOLIO: Interface Design Studio has created a group of supplementary assets that show our newest products in a variety of spaces representing every segment, as well as demonstrate both aspirational design capabilities or practical application in any space—all driven by our launch palettes. Also included is a color placement guide, which shows the position and percentage of hues of each product colorway—serving as a quick and helpful visual reference for customizing color.